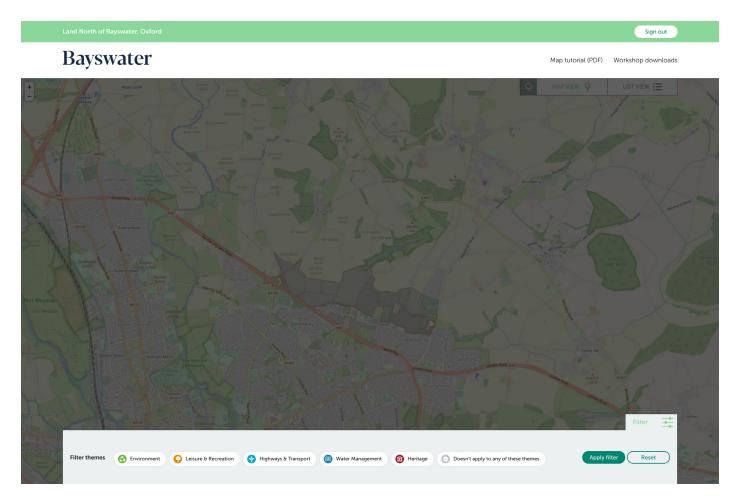

#### **Filter view**

You can filter multiple feedback comments by theme if you assigned any.