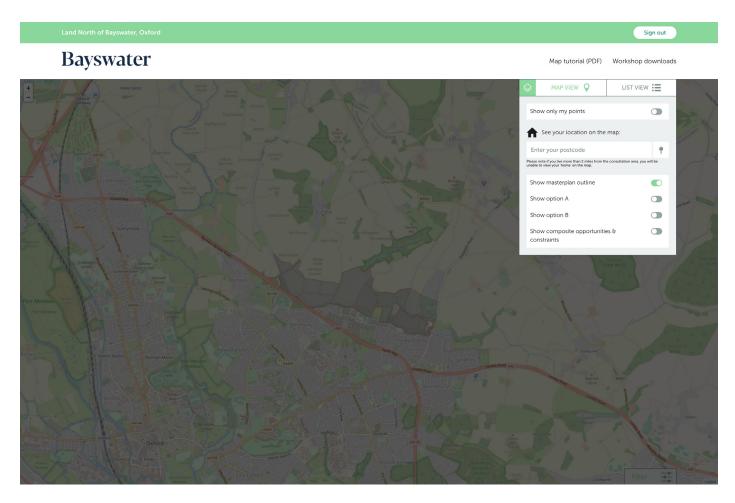

#### **Masterplan Outline**

You are able to turn the masterplan graphic on and off by clicking on the layers icon and selecting 'Show masterplan outline'. You can also switch between the various other map options by selecting it's layer