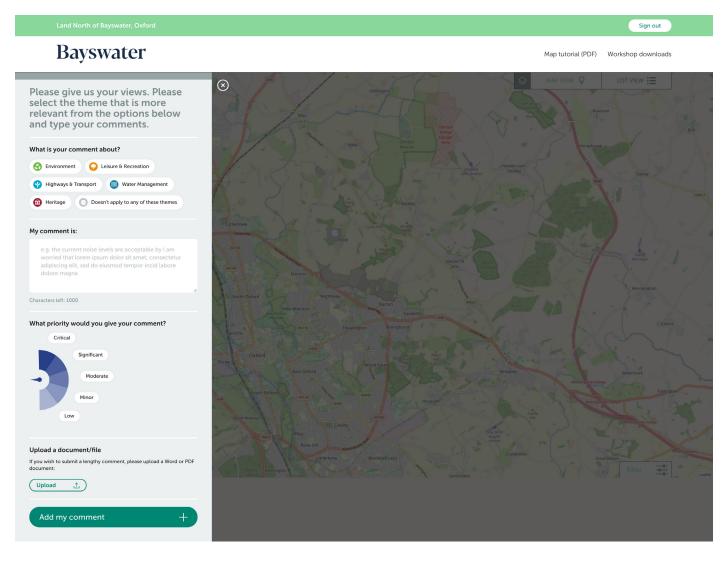

#### Add your feedback

You can zoom and move the map around to the location you wish to leave feedback.

Click on the map and a panel will pop out to allow you to leave a comment at that point:

You can select the 'theme' that is the closest match to the point that you want to make to us. If your comment doesn't match a theme please select 'Doesn't apply to any of these themes'.

Type your comment into the text box. If you wish to provide lengthy feedback (greater than 1000 characters), please write your comment in a document i.e. Word and upload it as an attachment at the bottom of the page.

Click on 'Add my comment' to add your feedback to the map. Your pointer will appear on the map. This is important as your comment will not be registered unless you click here to send it to us.

You are able to save and review your feedback.

Please note: You are unable to edit a comment once it has been submitted. If you wish to leave additional feedback please add a further comment.